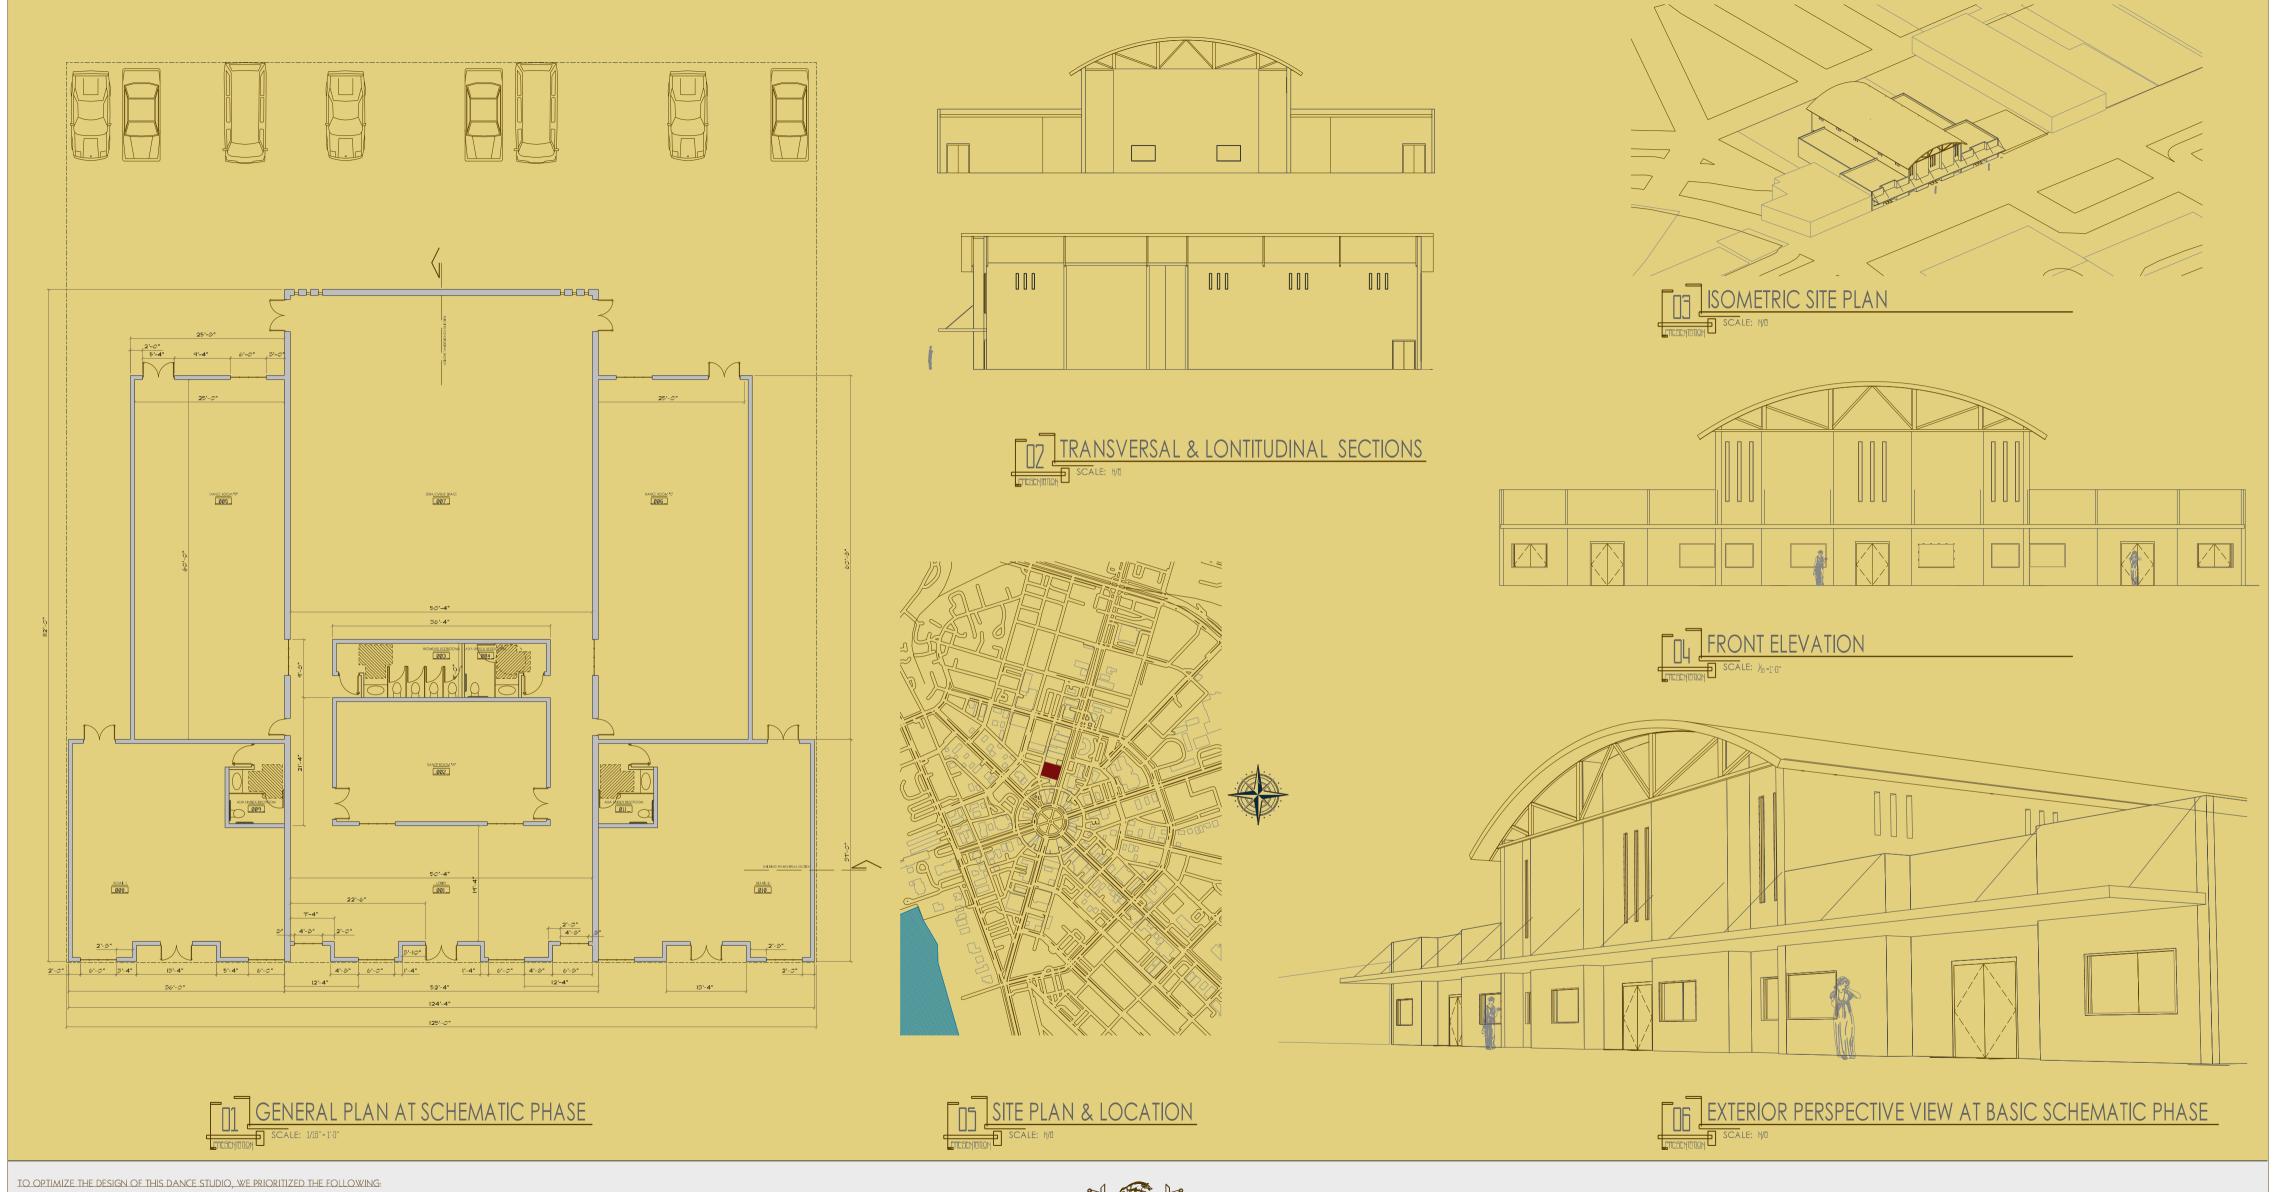

EFFICIENT SPACE UTILIZATION:

MAXIMIZING THE USE OF AVAILABLE SPACE TO ACCOMMODATE THE STUDIO'S FUNCTIONS WITHIN A DETERMINED BUDGET.

STRUCTURAL EFFICIENCY:
EMPLOYING OPTIMAL FORMS AND MATERIALS FOR A ROBUST AND EFFICIENT STRUCTURE.

LIRBAN VITALITY:
CREATING VISUALLY ENGAGING FORMS AND TEXTURES THAT CONTRIBUTE TO THE DOWNTOWN AREA'S CHARACTER.

AKLA 3 CHAKACTEK.

RETAIL INTEGRATION:
INCORPORATING RETAIL SPACES THAT COMPLEMENT THE STUDIO AND ENHANCE THE OVERALL URBAN EXPERIENCE.